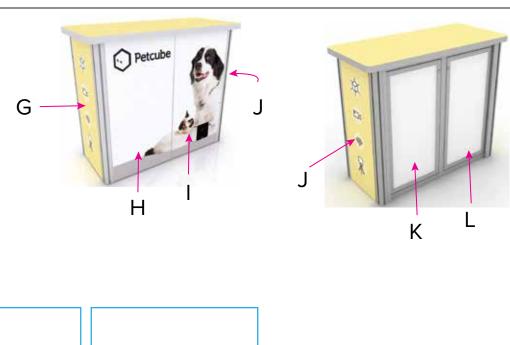

.7854"

Page 2 12.2018

.7854"

Graphic Template Reception Counter Sintra Version

K (Door)

Image Area
15.18" W x
32.1" H

Image Area
15.18" W x
32.1" H

NOTE: 1/2" of graphic perimeter is hidden by extrusion