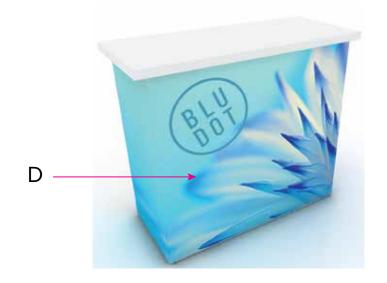

|          |             | D  Safe/Live Area 78.3831" W x 37.8425" H  Image Area 80.3831" W x 39.8425" H  SEG Graphic |        | Side     |
|----------|-------------|--------------------------------------------------------------------------------------------|--------|----------|
| 17.7721" | L<br>Corner | 41.2681"                                                                                   | Corner | 17.7721" |