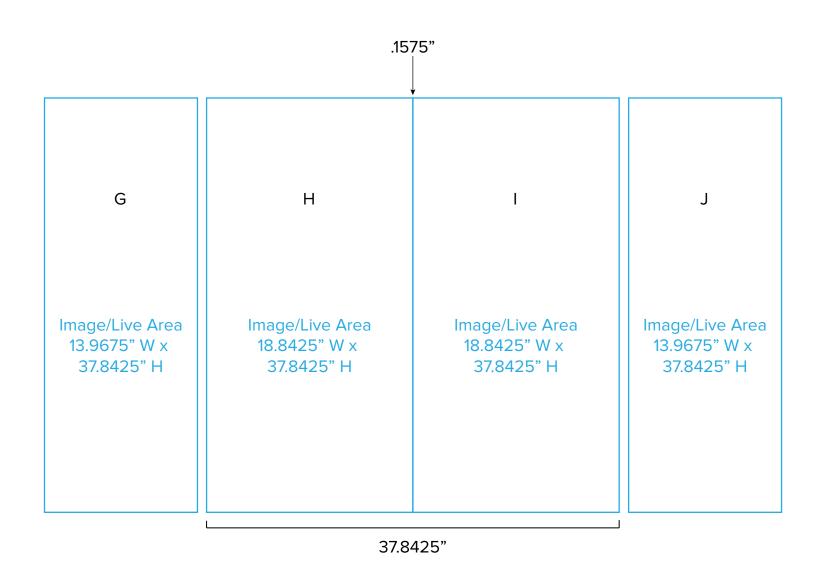

E (Door)

Image Area
15.18" W x
32.1" H

Image Area
15.18" W x
32.1" H

NOTE: 1/2" of graphic perimeter is hidden by extrusion

NOTE: All Raster Art (jpg, tiff,psd, png, etc.) must be at least 100 dpi at print size.