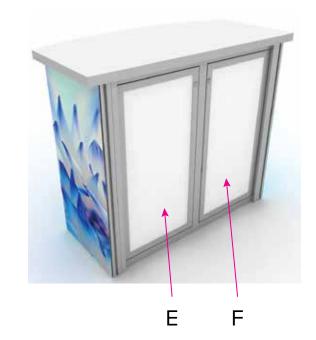

E (Door)

Image Area
15.18" W x
32.1" H

Image Area
15.18" W x
32.1" H

NOTE: 1/2" of graphic perimeter is hidden by extrusion

NOTE: All Raster Art (jpg, tiff,psd, png, etc.) must be at least 100 dpi at print size.

.7854"

Page 2 12.2018

.7854"

Graphic Template Reception Counter Sintra Version

K (Door)

Image Area
15.18" W x
32.1" H

Image Area
15.18" W x
32.1" H

NOTE: 1/2" of graphic perimeter is hidden by extrusion