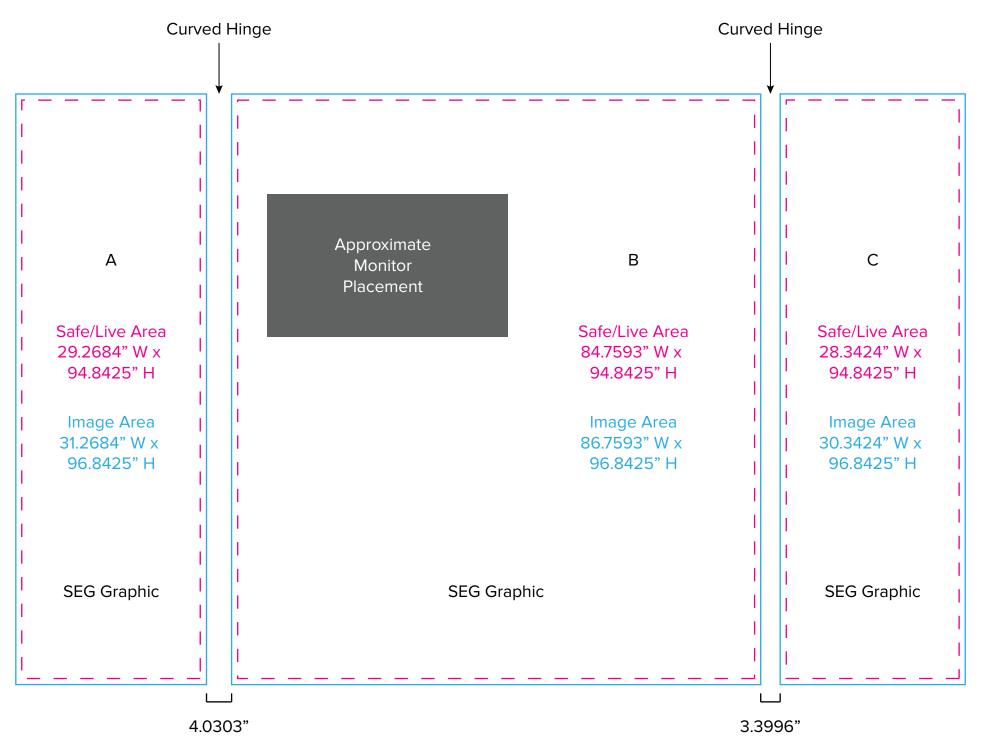

Graphic Template 10 x 10 Inline Exhibit SEG Graphic Panels

NOTE: All Raster Art (jpg, tiff,psd, png, etc.) must be at least 100 dpi at print size.

Page 1 12.2018

Graphic Template Reception Counter SEG Version